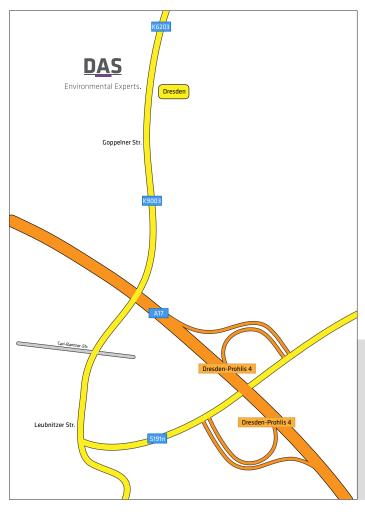

### How to get there by car from the A17 interstate:

Drive onto the A17 c and take the exit 4 "Dresden-Prohlis", turn right in the direction of Freital (S191n). Turn again right at the next traffic light in the direction of Dresden (Auto-

bahnmeisterei), follow this route 500 m until you get to DAS on your left side.

Link to Google Maps: <a href="http://goo.gl/maps/u0bp">http://goo.gl/maps/u0bp</a>