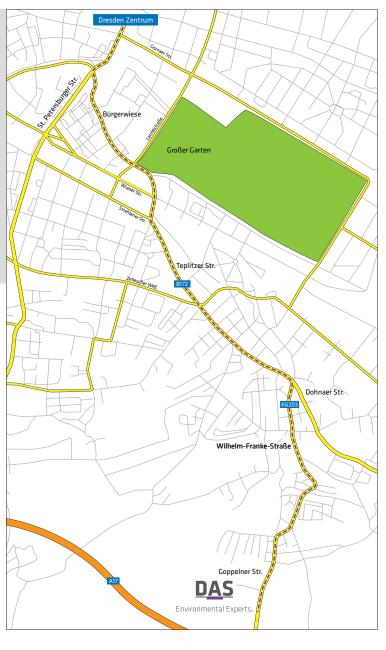

#### How to get there by car from the city centre of Dresden:

From St. Petersburger Str. drive onto Bürgerwiese, Wiener Str., or Strehlener Str.

Follow B172 Teplitzer Str. (in the direction of Pirna), after approx. 2 km turn right into Wilhelm-Franke-Str. (K6203).

Take the second exit at the roundabout and continue to drive approx. 2 km out of town (follow the signs "A17") until you get to DAS on your right side.