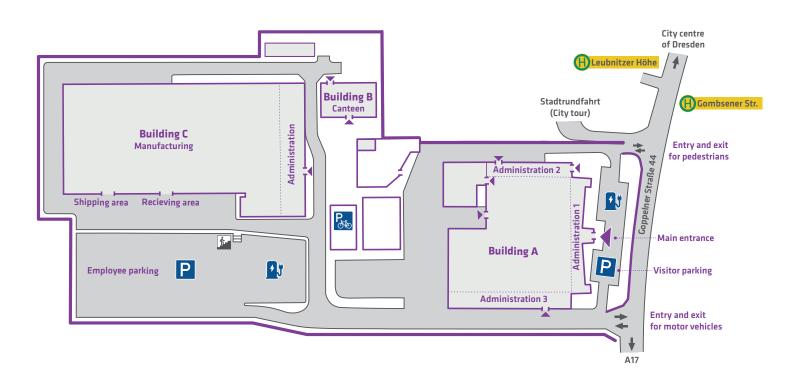

## **DAS Environmental Expert GmbH**

DAS is a leading environmental technology company in the development, manufacturing and maintenance of innovative solutions for waste gas treatment and wastewater treatment. International leaders in the solar and semiconductor industry as well as the food and cosmetics industries are using DAS' technology. The company offers turn-key solutions providing a broad range of capabilities in research & development, manufacturing, installation, operation, monitoring and maintenance. More than 400 employees worldwide work on the continuous development of our products and solutions. With offices in China, Taiwan, Singapore, USA, Argentina, Peru and Hong Kong DAS positions itself as a multinational, future-oriented company.



# Directions

#### How to get there by car from the city centre of Dresden:



From St. Petersburger Str. drive onto Bürgerwiese, Wiener Str., or Strehlener Str.

Follow B172 Teplitzer Str. (in the direction of Pirna), after approx. 2 km turn right into Wilhelm-Franke-Str. (K6203).

Take the second exit at the roundabout and continue to drive approx. 2 km out of town (follow the signs "A17") until you get to DAS on your right side.





### How to get there by car from the A17 interstate:



Drive onto the A17 c and take the exit 4 "Dresden-Prohlis", turn right in the direction of Freital (S191n). Turn again right at the next traffic light in the direction of Dresden (Auto-

bahnmeisterei), follow this route 500 m until you get to DAS on your left side.



Link to Google Maps: <a href="h