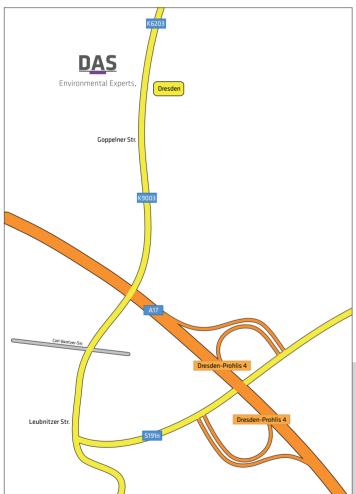

#### How to get there by car from the A17 interstate:

On the A17 take the exit 4 "Dresden-Prohlis", turn left in the direction of Freital (S191n). At the next traffic light turn right in the direction of Dresden (Autobahnmeisterei). Follow this route for 500 m until you reach DAS on your left side.