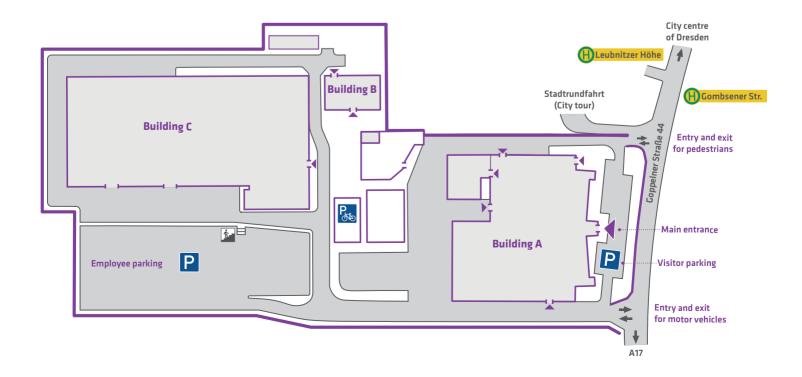

### How to get there by bus:

Take bus line 68 departing at Pirnaischer Platz, get off at Leubnitzer Höhe or Gombsener Strasse.

**DAS Environmental Expert GmbH** Goppelner Str. 44 01219 Dresden

www.das-ee.com Phone: +49 351 40494-000 Telefax: +49 351 40494-100

E-Mail: kontakt@das-ee.com