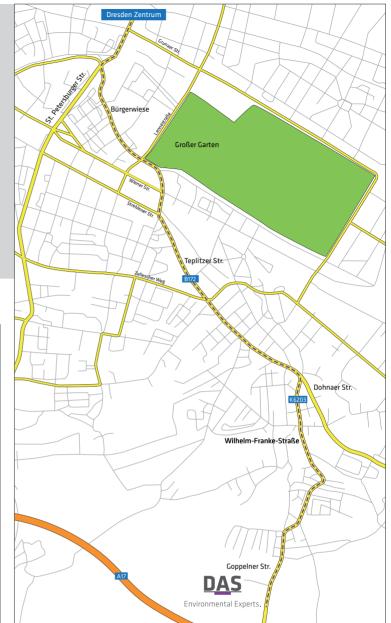

## How to get there by car from the city centre of Dresden:

From St. Petersburger Str. drive onto Bürgerwiese, Wiener Str., or Strehlener Str.

Follow B172 Teplitzer Str. (in the direction of Pirna), after approx. 2 km turn right into Wilhelm-Franke-Str. (K6203).

Take the second exit at the roundabout and continue to drive approx. 2 km out of town (follow the signs "A17") until you get to DAS on your right side.